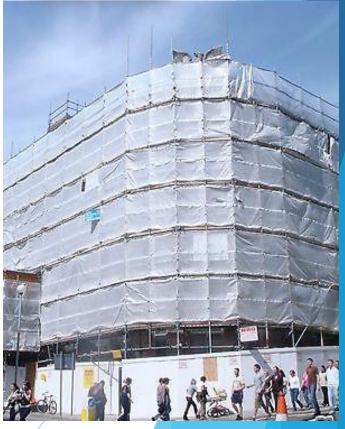

## SCAFFOLDING TARPS

### **SPECIFICATION**

LENO Weave fabric
3x3/SQ.INCH/Both sides lamination
UV/ FR TREATED Available
WEIGHT: Upon request
COLOR: Transparent/ any color
PE BAND Place on the cloth
LOGO PRINTING Upon request
STANDARD SIZES 2X45,3X45, etc