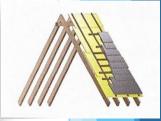

### **ROOFING FOILS**

MATERIAL

HDPE + LDPE

100% Fresh Materials

White Milk/Transparent

Yellow/ Silver

**SIZE** 

1.5x50, 2x45m, 3x45m, etc

**WEIGHT** 

**COLOR** 

40GSM-300GSM

**TYPE** 

Micro-perforated
Non micro-perforated

Within 30-40 days after order confirmation SHIPPING PORT Haiphong Port, Vietnam