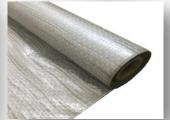

## LENO&SILVER

### **ROOFING FOILS**

MATERIAL

HDPE + LDPE

100% Fresh Materials

White Milk/Transparent

Yellow/ Silver

**SIZE** 

1.5x50, 2x45m, 3x45m, etc

**WEIGHT** 

**COLOR** 

40GSM-300GSM

**TYPE** 

Micro-perforated
Non micro-perforated

Within 30-40 days after order confirmation SHIPPING PORT Haiphong Port, Vietnam