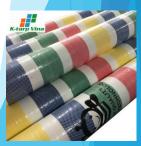

## STRIPES TARPAULIN

### **SPECIFICATION**

Stripes Weave fabric
Both sides lamination
UV/ FR TREATED Available
WEIGHT: Upon request
COLOR: B/W/DB, GR/R/DB
LOGO PRINTING Upon request
STANDARD SIZES 6ftx100Yrd, etc