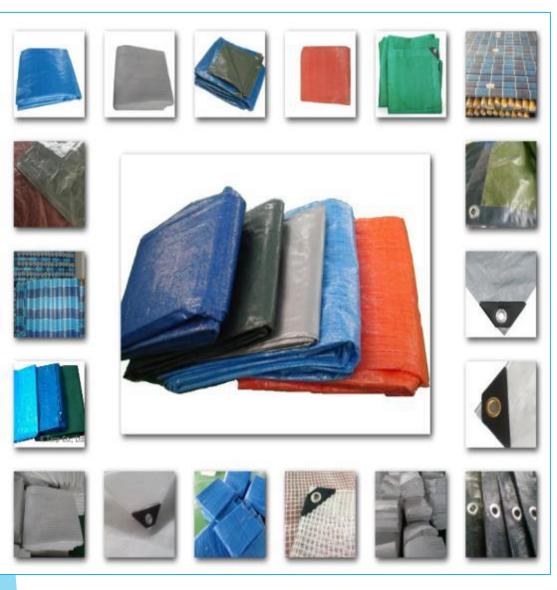

#### **PROFESSIONAL TARPAULINS MANUFACTURES**

PE tarpaulin is widely used for truck/car/boat covers, cargo storage, construction site covers equipment cover, swimming pool covers, container covers, are enhanced use, etc.

### **VARIOUS USAGES**

### **READY MADE SHEETS**

Welded hem reinforced rope, Eyelet in 1M or 3' interval/ customized, Plastic corner patch can be on all corner. Each piece in a polybag with your colorful label and proper pcs in a same color. Bale packing or Carton box packing