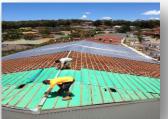

## SCAFFOLDING TARPS

### **SPECIFICATION**

LENO Weave fabric
3x3/SQ.INCH/Both sides lamination
UV/ FR TREATED Available
WEIGHT: Upon request
COLOR: Transparent/ any color
PE BAND Place on the cloth
LOGO PRINTING Upon request
STANDARD SIZES 2X45,3X45, etc