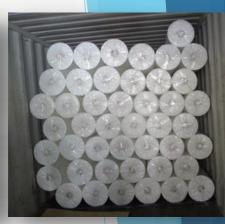

### ROLLS

Standard Width: 1.5-1.8-1.83-2-2.05m/ 6ft/ 72"; Length as customer's request Welded roll if needed

### **PACKING**

EACH ROLL PACKING IN PE POLYBAG WITH COLORFUL LABEL INSERT
BULK LOADING OR PALLET PACKING