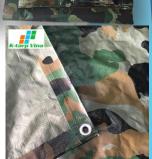

### CAMOUFLAGE TARPS

**Barbeque Cover** 

**Furniture Cover** 

**Rectangle Pool Cover** 

**Round Pool Cover** 

**Furniture Cover** Straight Shape

Storage Bag

Swing Cover

**SPECIFICATION** WEIGHT: 80GSM~ ROLL OR FINISHED PRODUCTS **BOTH ARE AVAILABLE** 