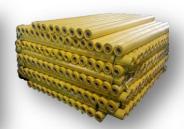

## PE TARPAULIN

**MATERIAL** 

HDPE + LDPE

100% Fresh Materials

**COLOR** 

Any color available

SIZE

As per your request

WEIGHT

40GSM-300GSM

UV, FR Treatment available

Within 30-40 days after order confirmation SHIPPING PORT Haiphong Port, Vietnam

### **READY MADE SHEETS**

Welded hem reinforced rope, Eyelet in 1M or 3' interval/ customized, Plastic corner patch can be on all corner. Each piece in a polybag with your colorful label and proper pcs in a same color. Bale packing or Carton box packing

### ROLLS

Standard Width: 1.5-1.8-1.83-2-2.05m/ 6ft/ 72"; Length as customer's request Welded roll if needed