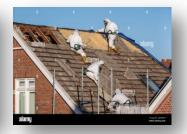

### **VARIOUS USAGES**









### **READY MADE SHEETS**











Welded hem reinforced rope, Eyelet in 1M or 3' interval/ customized, Plastic corner patch can be on all corner. Each piece in a polybag with your colorful label and proper pcs in a same color. Bale packing or Carton box packing

### ROLLS











Standard Width: 1.5-1.8-1.83-2-2.05m/ 6ft/ 72"; Length as customer's request Welded roll if needed

## LENO&SILVER

### **ROOFING FOILS**



MATERIAL

HDPE + LDPE

100% Fresh Materials

White Milk/Transparent

Yellow/ Silver

**SIZE** 

1.5x50, 2x45m, 3x45m, etc

**WEIGHT** 

**COLOR** 

40GSM-300GSM

**TYPE** 

Micro-perforated
Non micro-perforated

Within 30-40 days after order confirmation SHIPPING PORT Haiphong Port, Vietnam

### **VARIOUS USAGES**



**LEADING TIME** 







### **PACKING**

















EACH ROLL PACKING IN PE POLYBAG WITH COLORFUL LABEL INSERT
BULK LOADING OR PALLET PACKING

## SCAFFOLDING TARPS



### **SPECIFICATION**

LENO Weave fabric
3x3/SQ.INCH/Both sides lamination
UV/ FR TREATED Available
WEIGHT: Upon request
COLOR: Transparent/ any color
PE BAND Place on the cloth
LOGO PRINTING Upon request
STANDARD SIZES 2X45,3X45, etc









## STRIPES TARPAULIN



### **SPECIFICATION**

Stripes Weave fabric
Both sides lamination
UV/ FR TREATED Available
WEIGHT: Upon request
COLOR: B/W/DB, GR/R/DB
LOGO PRINTING Upon request
STANDARD SIZES 6ftx100Yrd, etc











## **DESIGNED TARPS**

### **FURNITURE COVERS**

### CAMOUFLAGE TARPS



**Barbeque Cover** 



**Furniture Cover** 



**Rectangle Pool Cover** 



**Round Pool Cover** 



**