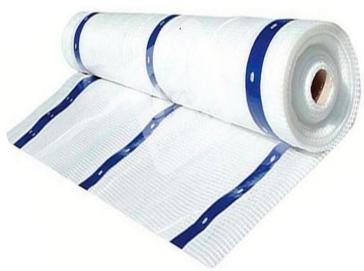

## SCAFFOLDING TARPS

### **SPECIFICATION**

LENO Weave fabric
3x3/SQ.INCH/Both sides lamination
UV/ FR TREATED Available
WEIGHT: Upon request
COLOR: Transparent/ any color
PE BAND Place on the cloth
LOGO PRINTING Upon request
STANDARD SIZES 2X45,3X45, etc