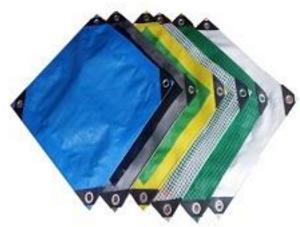

## PE TARPAULIN

**MATERIAL** 

HDPE + LDPE

100% Fresh Materials

**COLOR** 

Any color available

SIZE

As per your request

### **READY MADE SHEETS**

Welded hem reinforced rope, Eyelet in 1M or 3' interval/ customized, Plastic corner patch can be on all corner. Each piece in a polybag with your colorful label and proper pcs in a same color. Bale packing or Carton box packing