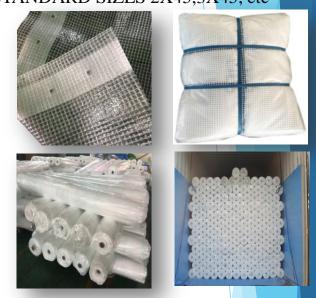

### **READY MADE SHEETS**

Welded hem reinforced rope, Eyelet in 1M or 3' interval/ customized, Plastic corner patch can be on all corner. Each piece in a polybag with your colorful label and proper pcs in a same color. Bale packing or Carton box packing

### ROLLS

Standard Width: 1.5-1.8-1.83-2-2.05m/ 6ft/ 72"; Length as customer's request Welded roll if needed

### **PACKING**

EACH ROLL PACKING IN PE POLYBAG WITH COLORFUL LABEL INSERT
BULK LOADING OR PALLET PACKING