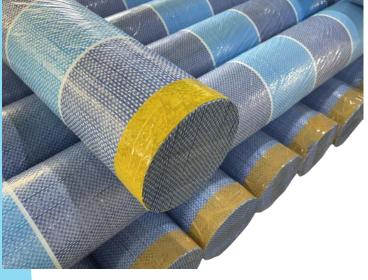

### ROLLS

Standard Width: 1.5-1.8-1.83-2-2.05m/ 6ft/ 72"; Length as customer's request Welded roll if needed

## LENO&SILVER