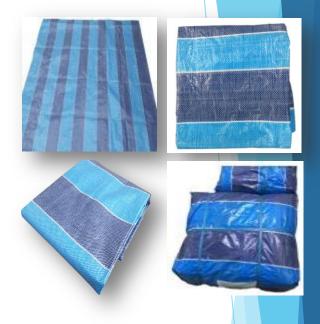

## SCAFFOLDING TARPS

### **SPECIFICATION**

LENO Weave fabric
3x3/SQ.INCH/Both sides lamination
UV/ FR TREATED Available
WEIGHT: Upon request
COLOR: Transparent/ any color
PE BAND Place on the cloth
LOGO PRINTING Upon request
STANDARD SIZES 2X45,3X45, etc