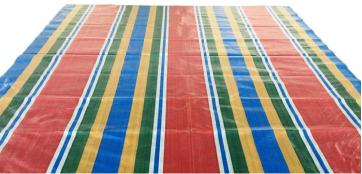

## STRIPES TARPAULIN

### **SPECIFICATION**

Stripes Weave fabric
Both sides lamination
UV/ FR TREATED Available
WEIGHT: Upon request
COLOR: B/W/DB, GR/R/DB
LOGO PRINTING Upon request
STANDARD SIZES 6ftx100Yrd, etc