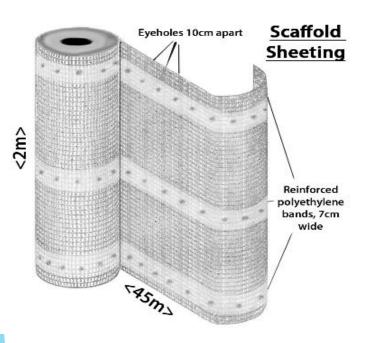

## SCAFFOLDING TARPS

### **SPECIFICATION**

LENO Weave fabric
3x3/SQ.INCH/Both sides lamination
UV/ FR TREATED Available
WEIGHT: Upon request
COLOR: Transparent/ any color
PE BAND Place on the cloth
LOGO PRINTING Upon request
STANDARD SIZES 2X45,3X45, etc